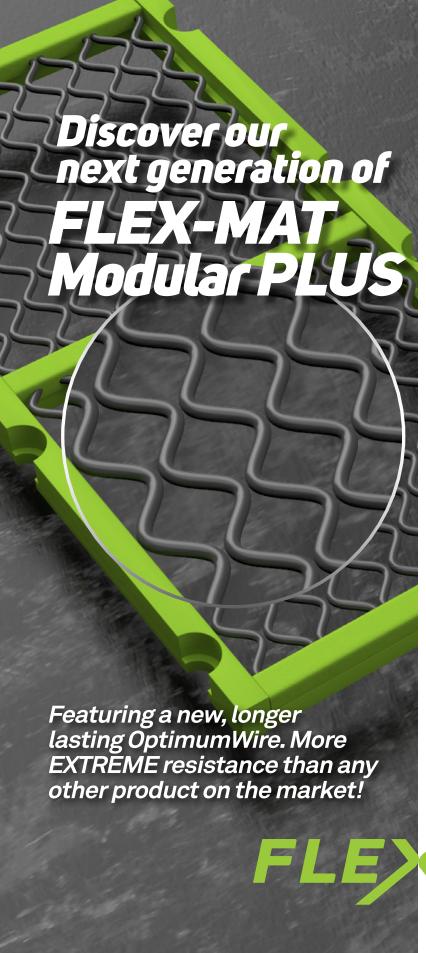

## INTRODUCING FLEX-MAT Modular PLUS

MAJOR has reinvented FLEX-MAT Modular to bring you an even stronger, longer-lasting product.

This media offers all the benefits of FLEX-MAT — high open area, efficient stratification, no blinding or pegging — combined with a new and improved wear life comparable to polyurethane screen media. FLEX-MAT Modular Plus can withstand harsh screening conditions with the most abrasive materials, such as granite and basalt.

## **FLEX-MAT Modular PLUS**OFFERS

- ✓ Increased wear life, giving longer productive use\*
- ✓ Heightened Resistance to Blinding and Pegging
- ✓ Superior Throughput
- ✓ Ease of Installation
- ✓ Optimum Wear Life
- ✓ Resistance to Abrasive Material